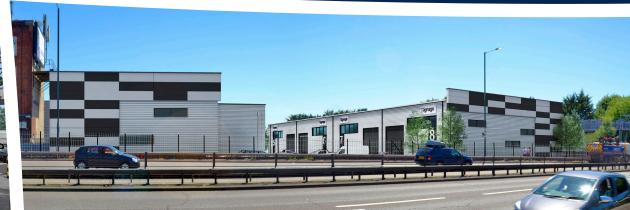

## New Prominent Trade Counter Development

From 5,241 - 11,106 ft<sup>2</sup>

390 North Circular Road, Wembley NW10 0JF

#### **Specification**

- Eaves height from 6m rising to 6.5m
- Floor loading 32.5 50kn/m<sup>2</sup>
- 3 Phase power supply ۲
- Demised parking ۲
- Prominent trade units with road fronting signage
- Secure site
- Roof lights  $\bullet$