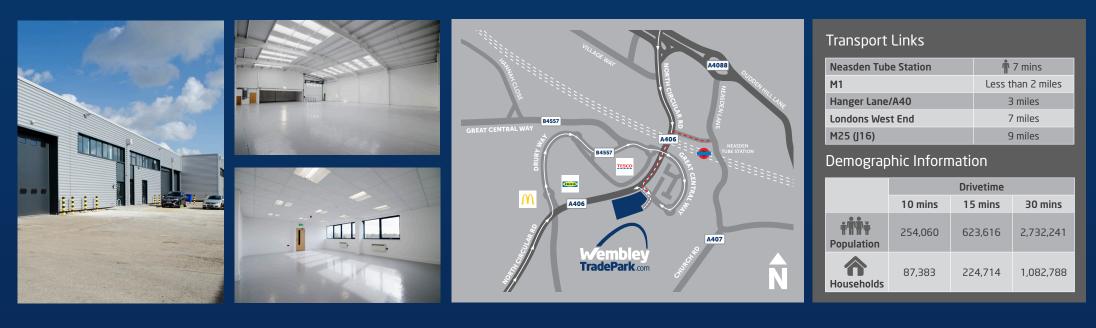

#### Location

- Located fronting the North Circular Road (A406) • opposite the Wembley IKEA and Tesco.
- Within 7 minutes walk of Neasden Underground ۲ station (Jubilee Line).
- When approaching from Hanger Lane, take the ۲ McDonald's/IKEA exit off the A406 and follow the ring road to Great Central Way.
- ۲ Direct access from the A406 when approaching from Staples Corner (M1 junction) onto Great Central Way.
- Good access to both the A40 Western Avenue and A5 **Edgware Road**

#### **Specification**

- Eaves height from 6m rising to 6.5m
- Floor loading 32.5 50kn/m<sup>2</sup>
- 3 Phase power supply ۲
- Demised parking ۲
- Prominent trade units with road fronting signage
- Secure site
- Roof lights  $\bullet$