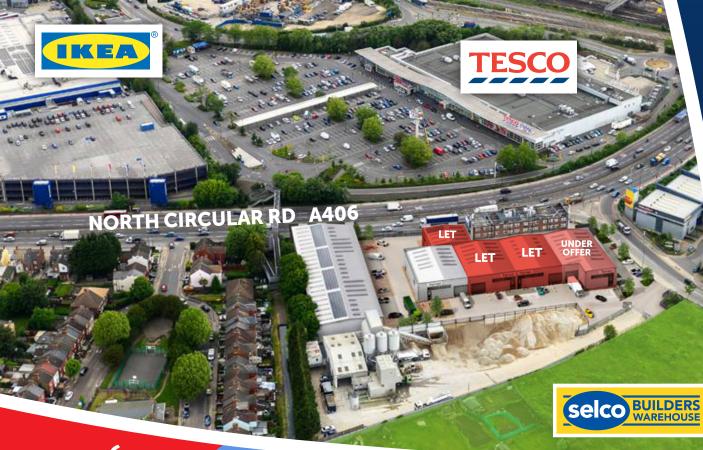

## New Prominent Trade Counter Development

From 5,241 - 11,106 ft<sup>2</sup>

390 North Circular Road, Wembley NW10 0JF

#### Location

- Located fronting the North Circular Road (A406) • opposite the Wembley IKEA and Tesco.
- Within 7 minutes walk of Neasden Underground ۲ station (Jubilee Line).
- When approaching from Hanger Lane, take the ۲ McDonald's/IKEA exit off the A406 and follow the ring road to Great Central Way.
- ۲ Direct access from the A406 when approaching from Staples Corner (M1 junction) onto Great Central Way.
- Good access to both the A40 Western Avenue and A5 **Edgware Road**

Floor Areas (GEA)

| Unit | Warehouse                      | Office | Total |     |  |
|------|--------------------------------|--------|-------|-----|--|
|      | ft²                            | ft²    | ft²   | m²  |  |
| 1    | UNDER OFFER                    |        |       |     |  |
| 2    | LET TO - GROWELL HYDROPONICS   |        |       |     |  |
| 3    | LET TO - GAP PLANT & TOOL HIRE |        |       |     |  |
| 4    | 5,758                          | 1,151  | 6,909 | 642 |  |
| 5    | 4,843                          | 1,022  | 5,865 | 545 |  |
| 6    | 4,348                          | 893    | 5,241 | 487 |  |
| 7    | 4,348                          | 893    | 5,241 | 487 |  |
| 8    | 4,822                          | 926    | 5,748 | 534 |  |
| 9    | LET TO - HSS HIRE              |        |       |     |  |